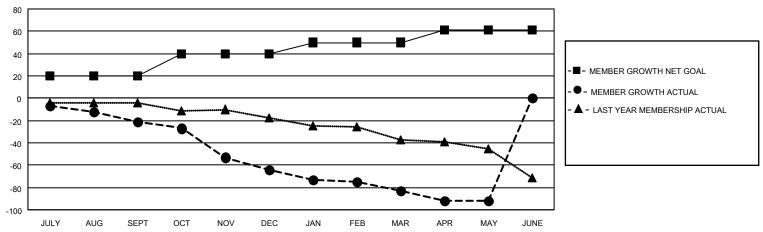

## GOALS AND ACTUAL MEMBERS CUMULATIVE

| DROPPED CLUBS: 3 |     | 18 CLUBS OF 56 ADDED 1 OR MORE | GENDER DISTRIBUTION             |                |     |
|------------------|-----|--------------------------------|---------------------------------|----------------|-----|
|                  |     | NEW MEMBERS                    | MALE                            | 1,175 (79.55%) |     |
|                  |     |                                | FEMALE                          | 302 (20.45%)   |     |
| DROPPED MEMBERS  |     |                                |                                 |                |     |
| DECEASED         | 22  | CLICK HERE FOR CUMULATIVE      | TOTAL FAMILY UNIT MEMBERS       |                | 248 |
| CLUB CANCELLED   | 10  | MEMBERSHIP DATA                |                                 |                |     |
| OTHER            | 92  |                                | FAMILY MEMBERS PAYING HALF DUES |                | 127 |
| TOTAL            | 124 |                                |                                 |                |     |